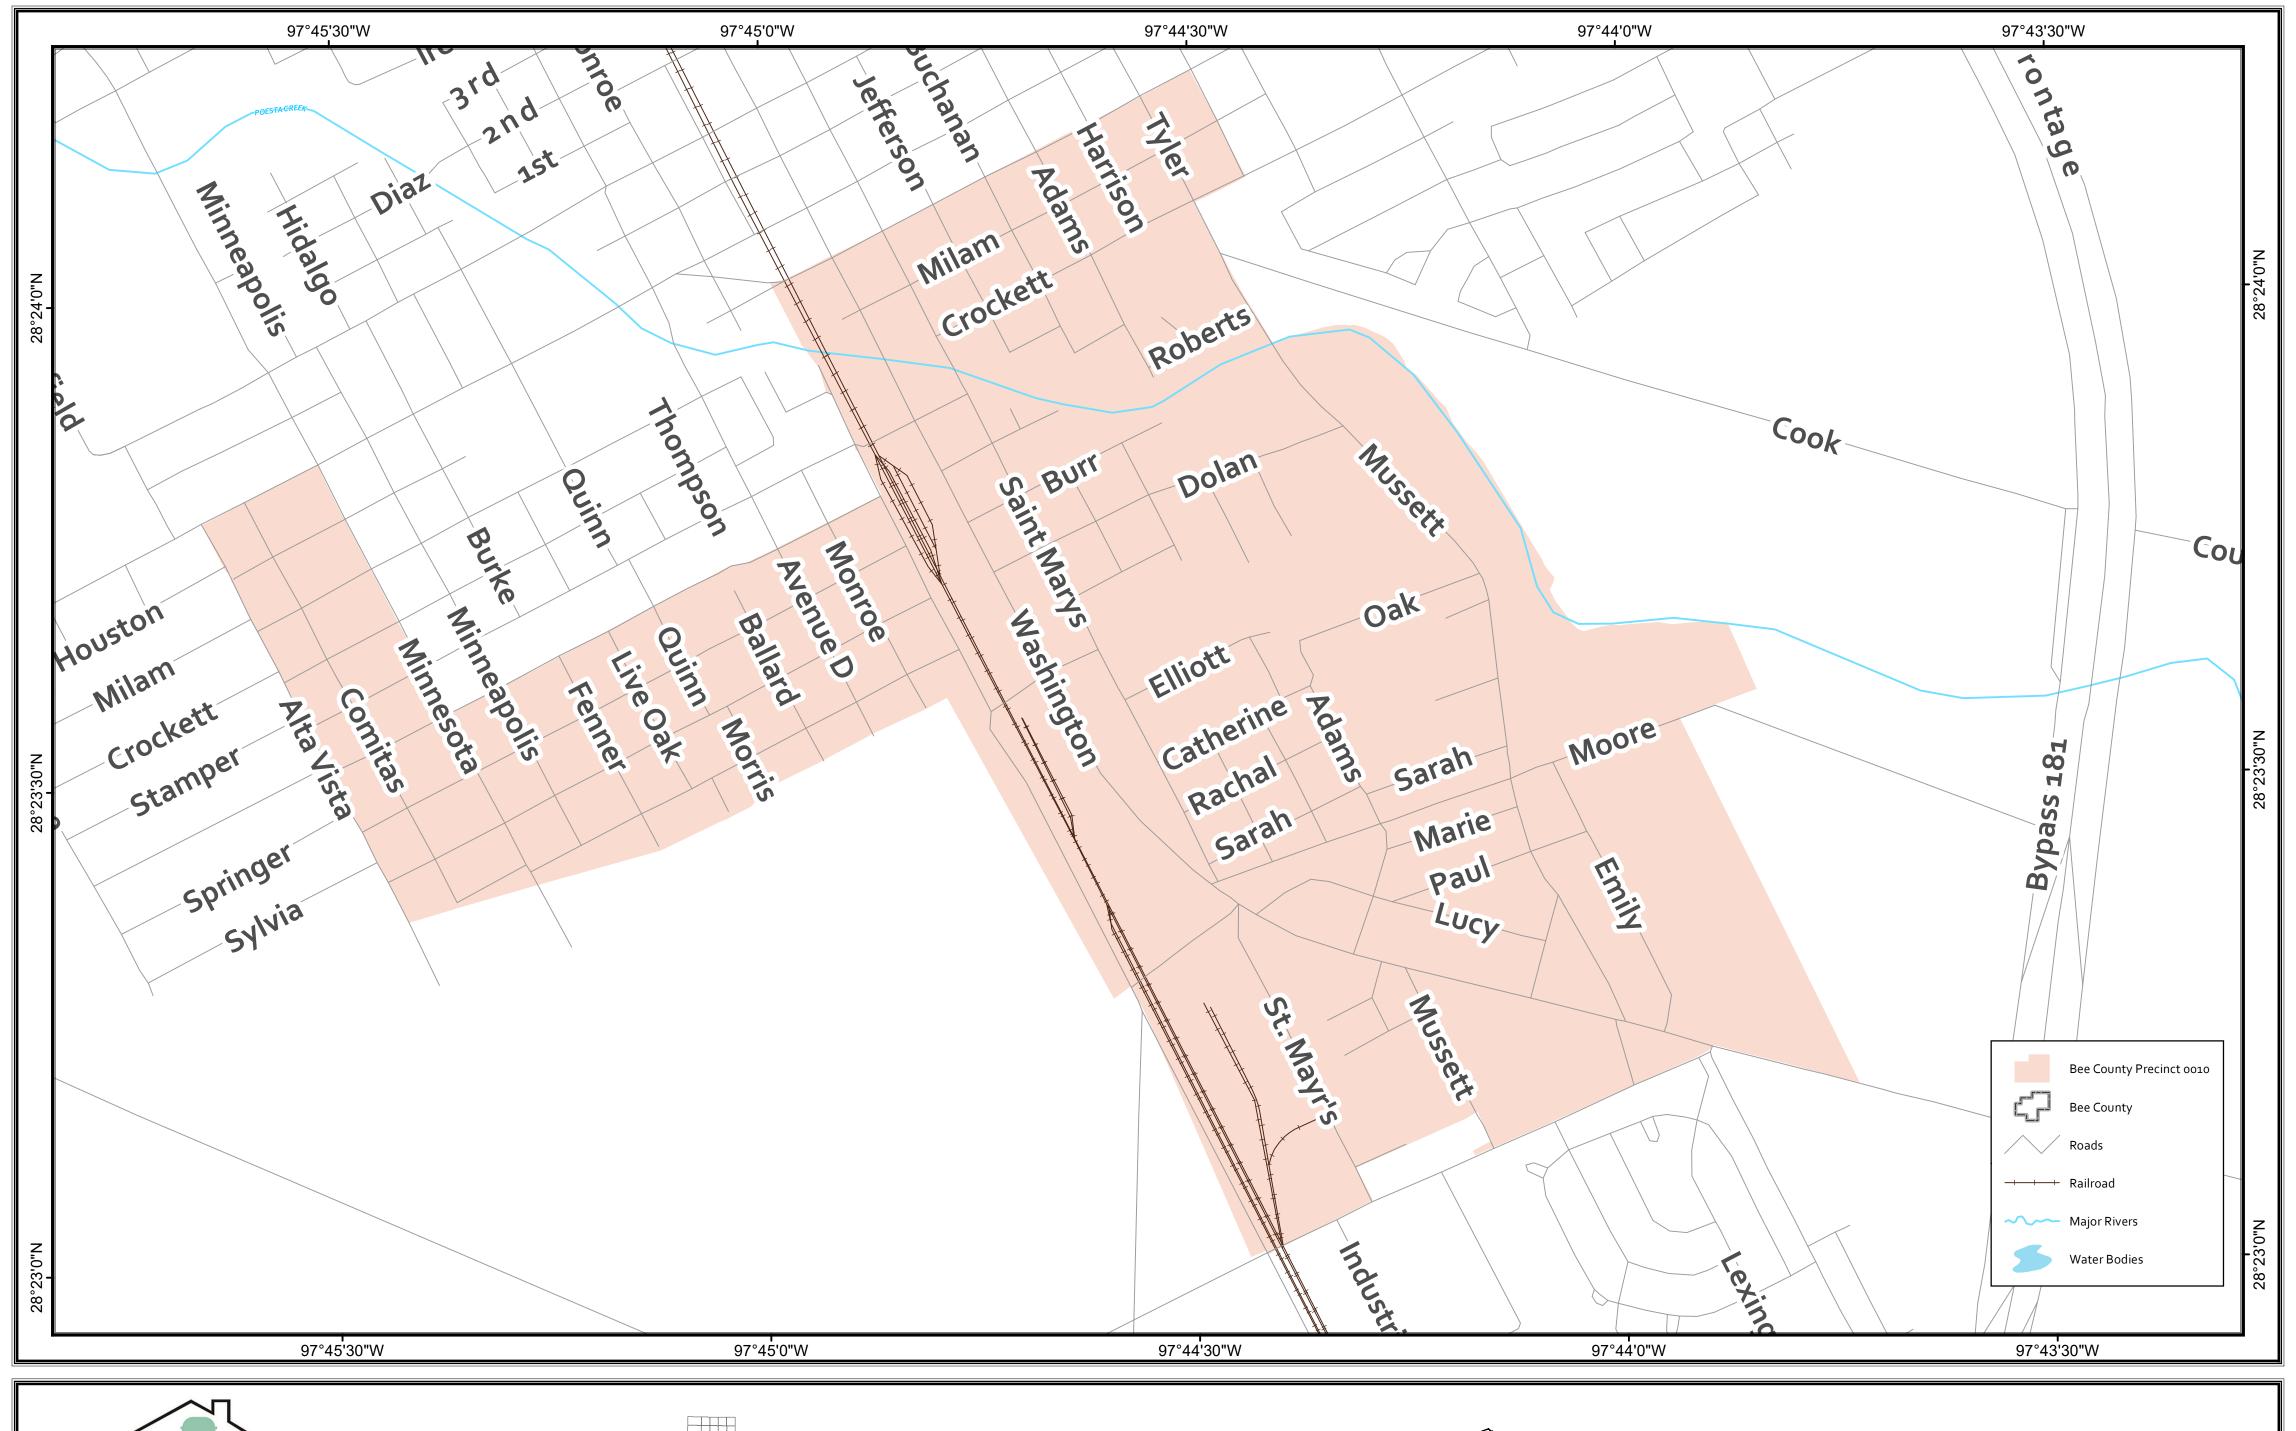

## Bee County, Texas

Election Precinct 0010 January 2016

Bee County

## Disclaimer

The boundaries, roadways, and roadway names depicted on these maps were derived from readily available information and are representative in nature. Bee County and GrantWorks, Inc. do not intend to establish or confirm official boundaries or roadway names with these maps and do not warrant or approve the use of these maps for any purpose other than general reference and information.