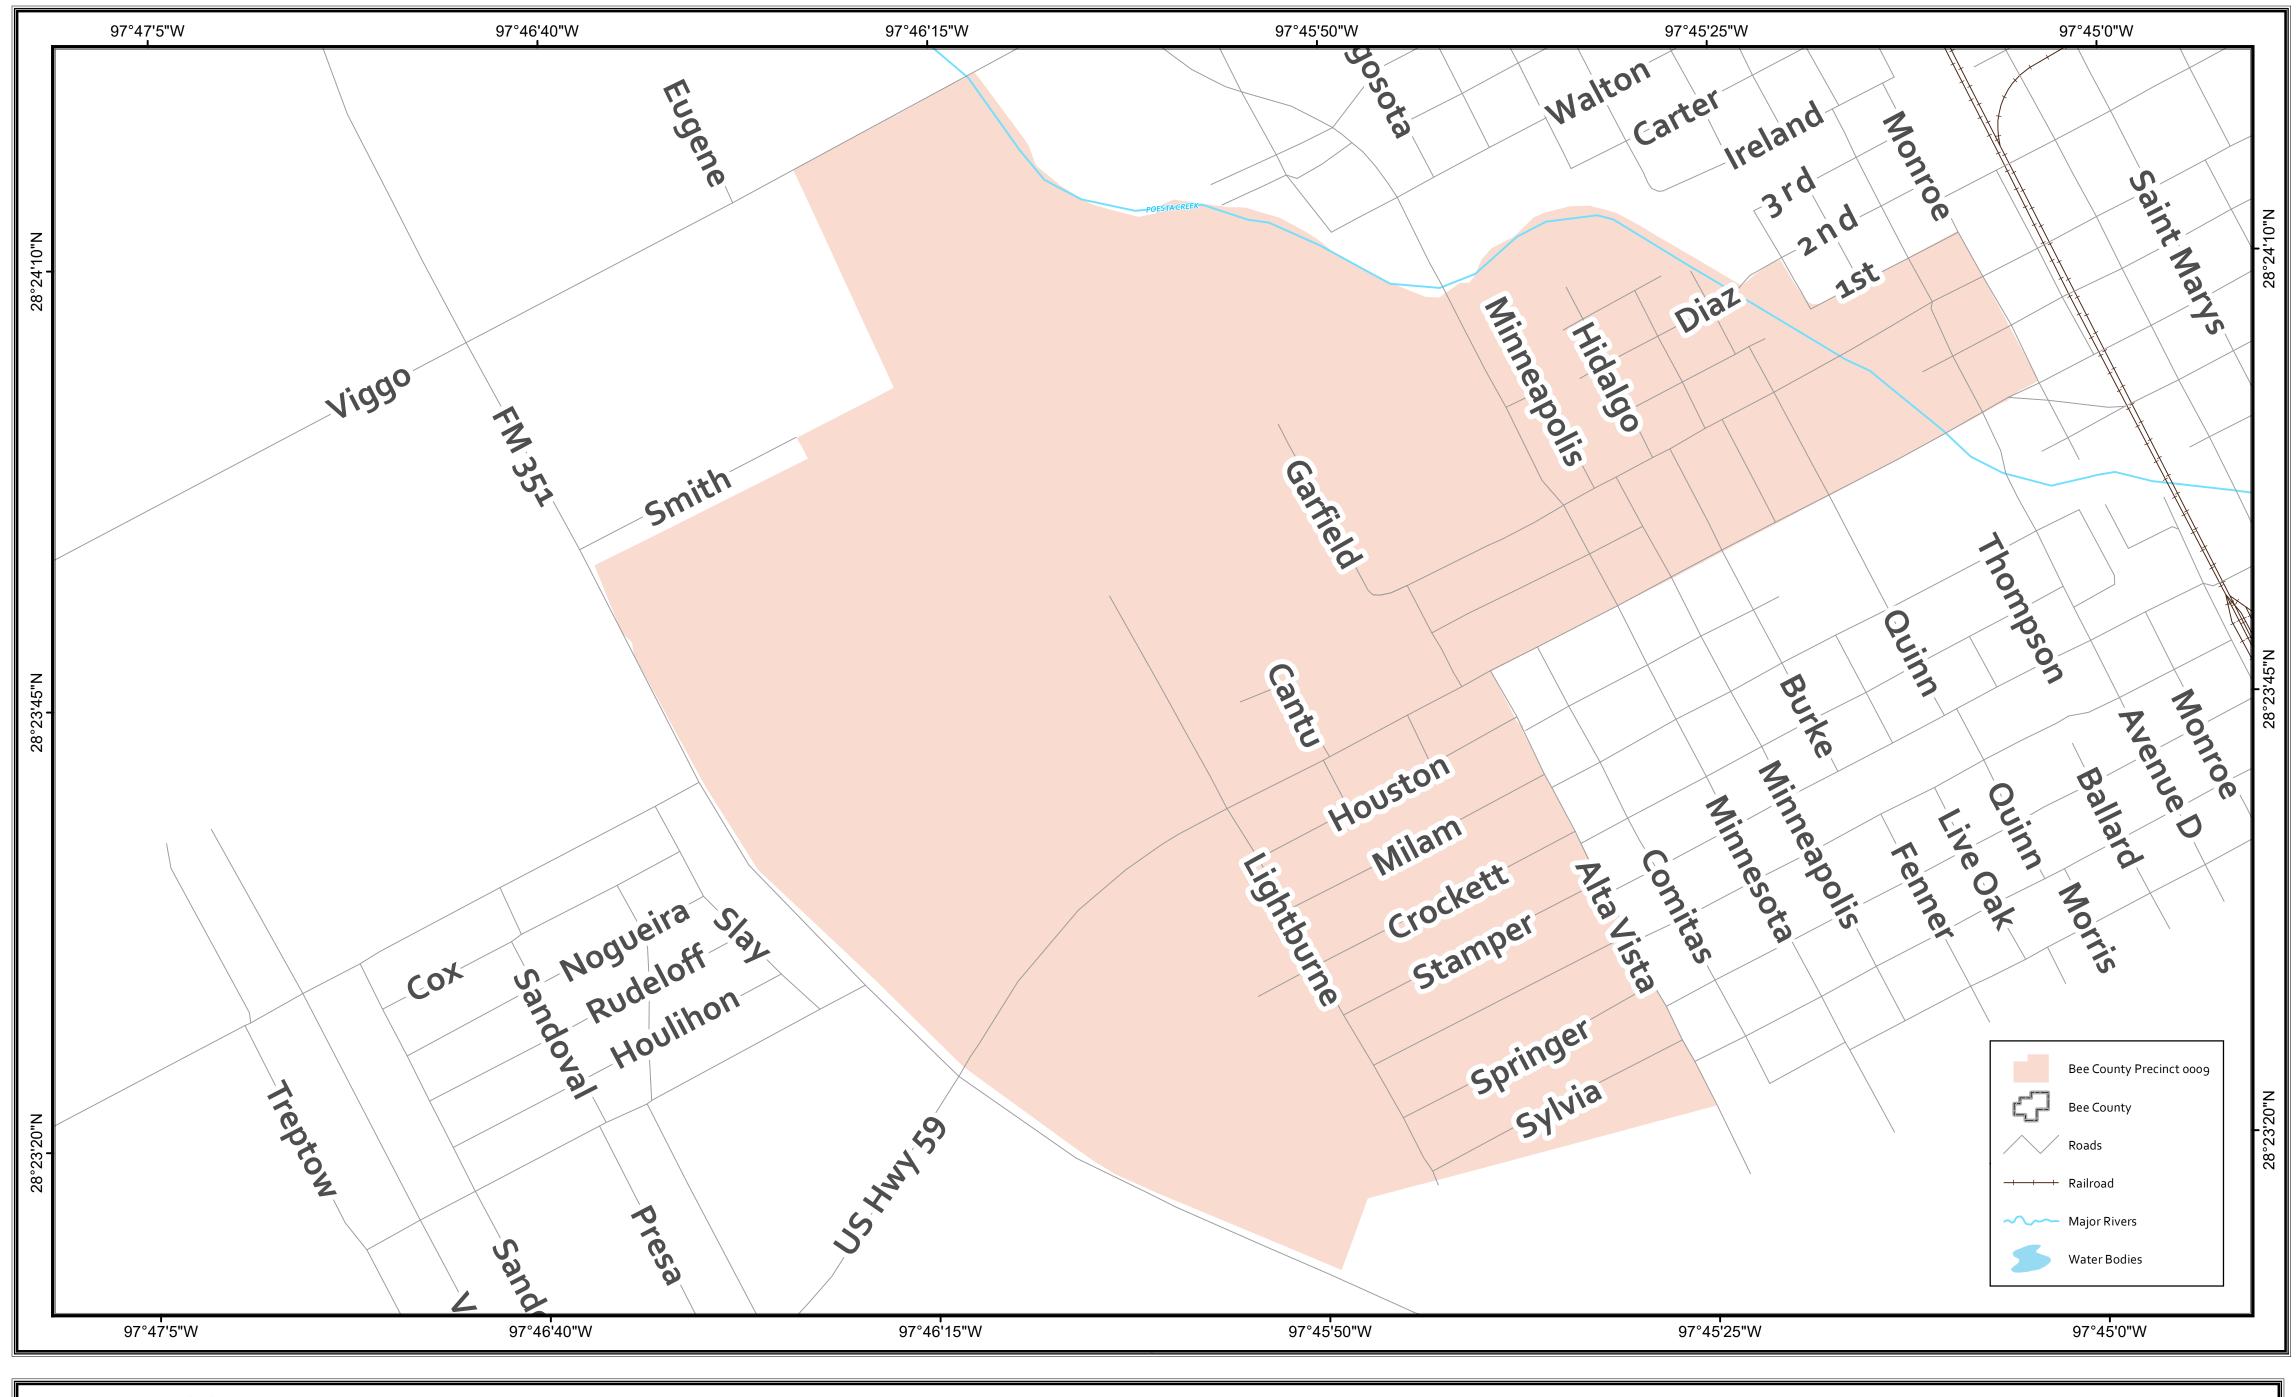

## Bee County, Texas

Election Precinct 0009 January 2016

Bee County

## Disclaimer

The boundaries, roadways, and roadway names depicted on these maps were derived from readily available information and are representative in nature. Bee County and GrantWorks, Inc. do not intend to establish or confirm official boundaries or roadway names with these maps and do not warrant or approve the use of these maps for any purpose other than general reference and information.