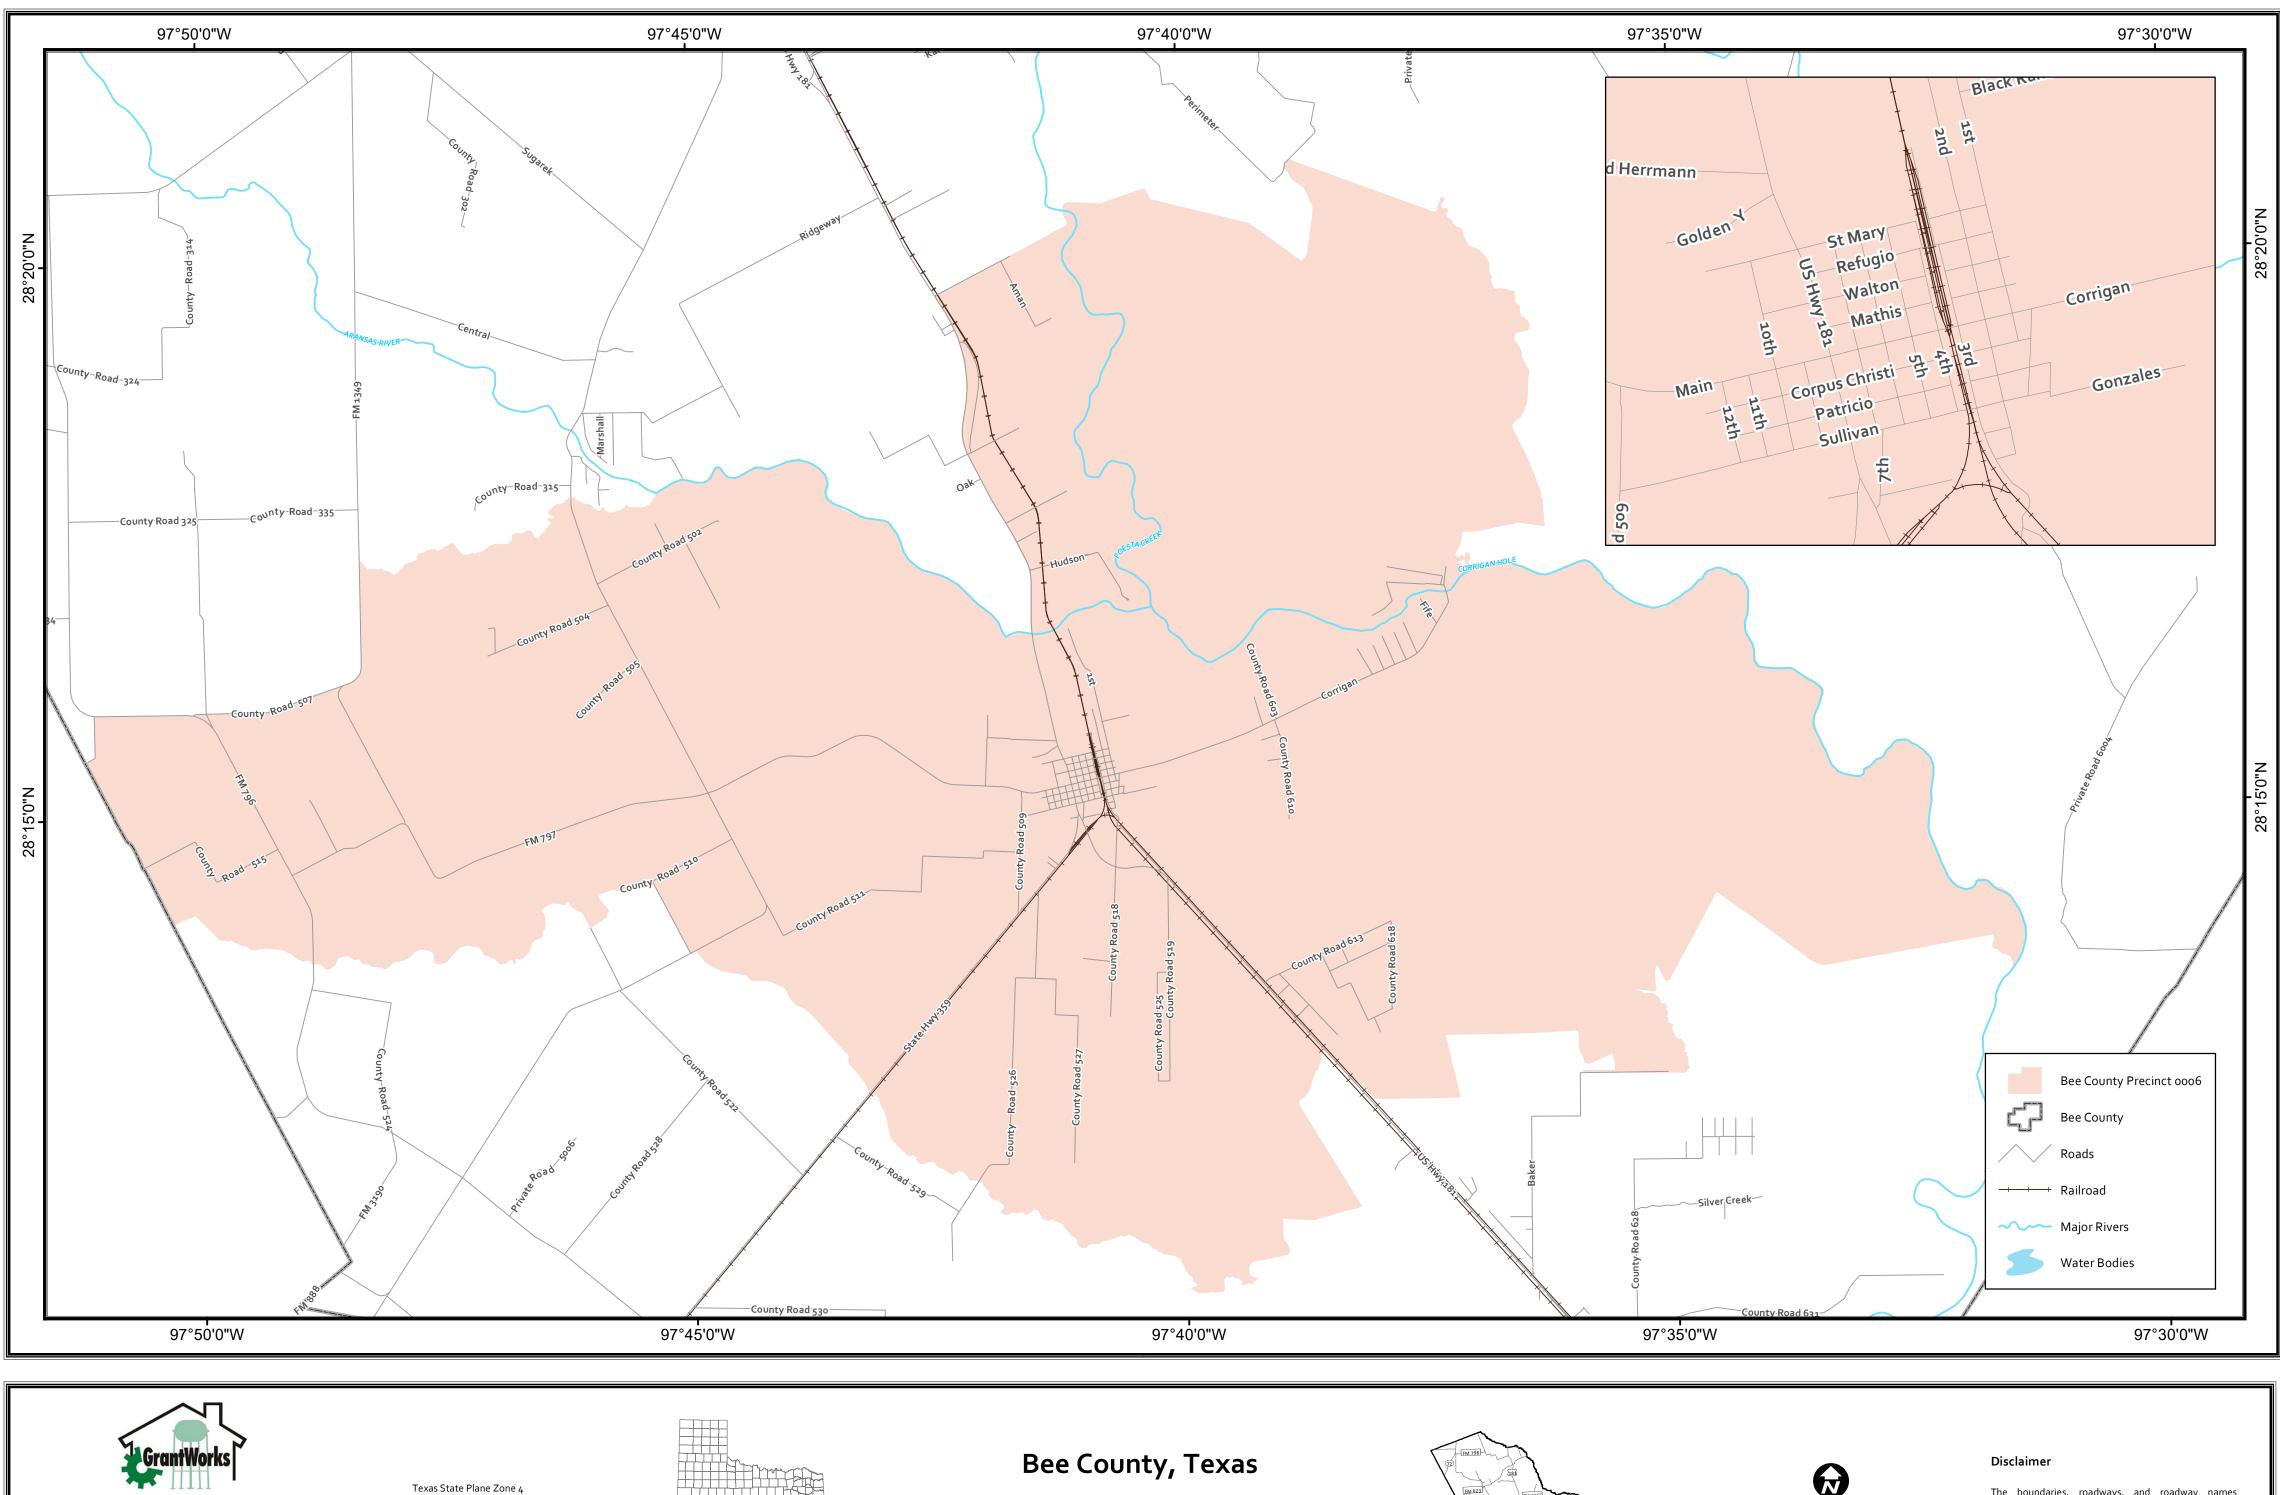

Grant from the U.S. Department of Housing and Urban Development.

TX - S Central Projection: Lambert Conformal Conic

GCS North American 1983 Datum: D North American 1983

Bee County, Texas

Election Precinct 0006 January 2016

The boundaries, roadways, and roadway names depicted on these maps were derived from readily available information and are representative in nature. Bee County and GrantWorks, Inc. do not intend to establish or confirm official boundaries or roadway names with these maps and do not warrant or approve the use of these maps for any purpose other than general reference and information.